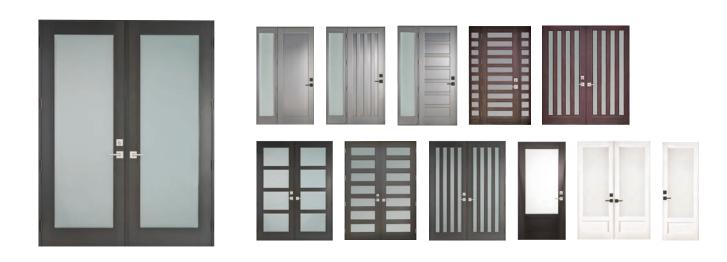

#### **ESTATE ENTRANCES: CONTEMPORARY**

### MAKE IT MODERN.

Elevate your home with Estate Entrances modern contemporary styles. Opt for sleek lines and minimalist details to make a bold impression. Note: Images may not be accurate representations of wood color, grain direction, or muntin thickness.