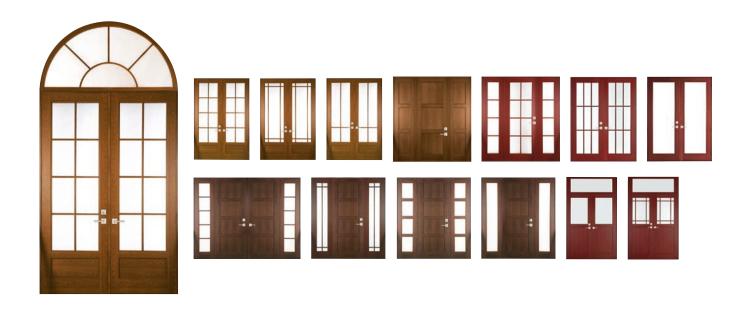

**ESTATE ENTRANCES: TRADITIONAL** 

## EMBRACE ELEGANT.

Complement the classic look of your home with Estate Entrances elegant traditional styles. Explore designs that stand the test of time. Note: Images may not be accurate representations of wood color, grain direction, or muntin thickness.