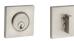

#### MINNEAPOLIS LEVER AND DEADBOLT

Satin Nickel PVD, Venetian Bronze, and Black hardware finishes available.