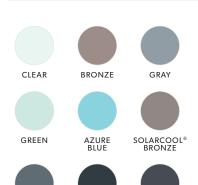

#### **COLOR OPTIONS\***

BONE WHITE

**PRIVACY GLASS**\*

WHITE INTERLAYER

RAIN

**WOODGRAIN OPTIONS\*** 

#### **GLASS TINTS**\*

Entrances are available with impact- and intruder-resistant glass and a variety of thermally efficient glass types, including insulated glass with high performance Low-E coatings.

DARK GRAY

SOLARCOOL® GRAYLITE® II

\*Color options, glass tint, and privacy glass colors may not be accurate representations. Other custom colors and wood finishes available upon request, subject to a minimum order size.